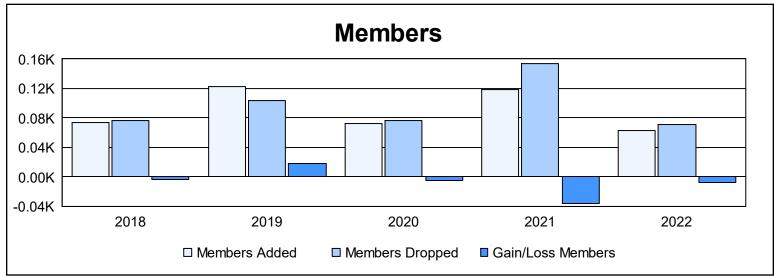

District 112 A

As of June 2022 Cumulative

| Year      | New<br>Clubs | Dropped<br>Clubs | Gain/<br>Loss<br>Clubs | New<br>Members | Charter<br>Members | Reinstate<br>Members | Transfer<br>Members | Total<br>Member<br>Added | Total<br>Members<br>Dropped | Gain/<br>Loss<br>Members |
|-----------|--------------|------------------|------------------------|----------------|--------------------|----------------------|---------------------|--------------------------|-----------------------------|--------------------------|
| 2017-2018 | 1            | 0                | 1                      | 48             | 26                 | 0                    | 0                   | 74                       | 77                          | -3                       |
| 2018-2019 | 1            | 0                | 1                      | 90             | 26                 | 2                    | 4                   | 122                      | 104                         | 18                       |
| 2019-2020 | 0            | 0                | 0                      | 70             | 1                  | 0                    | 1                   | 72                       | 77                          | -5                       |
| 2020-2021 | 0            | 0                | 0                      | 30             | 10                 | 78                   | 0                   | 118                      | 154                         | -36                      |
| 2021-2022 | 0            | 0                | 0                      | 62             | 0                  | 0                    | 1                   | 63                       | 71                          | -8                       |
| Average   | 0            | 0                | 0                      | 60             | 13                 | 16                   | 1                   | 90                       | 97                          | -7                       |